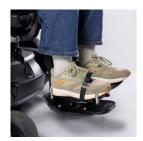

#### Adjustable to individual possibilities

Fully adjustable to individual possibilities and needs. With straps you can position and tighten the foot and optional safety brackets are available. Further configuration can be done via well-thought out electronics and our Configurator Software.