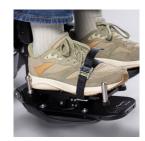

#### Adjustable to individual possibilities

Fully adjustable to individual possibilities and needs. With straps you can position and tighten the foot and optional safety brackets are available. Further configuration can be done via well-thought out electronics and our Configurator Software.