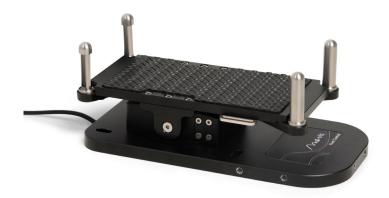

#### **Proportional foot control**

Designed for people with a relatively good foot control. The low design of 6 cm (2.36 in) height keeps your foot close to the foot rest. With this proportional control foot movements allow a user to steer and control the wheelchair.

#### Adjustable to individual possibilities

Fully adjustable to individual possibilities and needs. With straps you can position and tighten the foot and optional safety brackets are available. Further configuration can be done via well-thought out electronics and our Configurator Software.