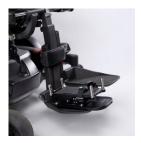

#### **Proportional foot control**

Designed for people with a relatively good foot control. The low design of 6 cm (2.36 in) height keeps your foot close to the foot rest. With this proportional control foot movements allow a user to steer and control the wheelchair.

#### Adjustable to individual possibilities

Fully adjustable to individual possibilities and needs. With straps you can position and tighten the foot and optional safety brackets are available. Further configuration can be done via well-thought out electronics and our Configurator Software.